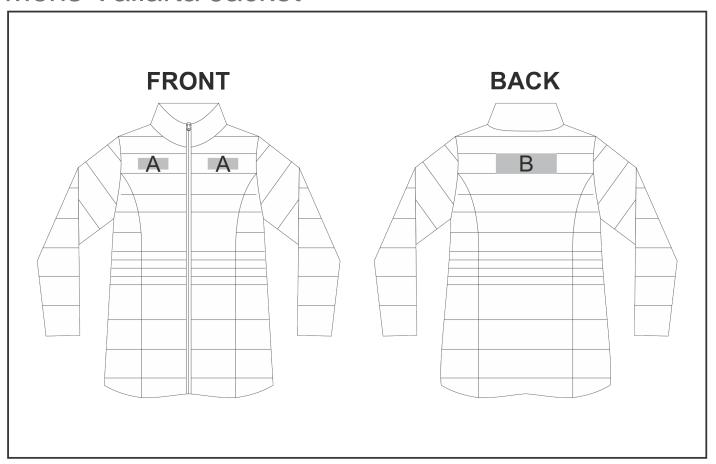

### Mens Vallarta Jacket

#### **Position A**

1. Embroidery (EM-CLOTHING) N/A

Size: 100mm wide x 35mm high

#### **Position B**

1. Embroidery (EM-CLOTHING) N/A

Size: 100mm wide x 35mm high